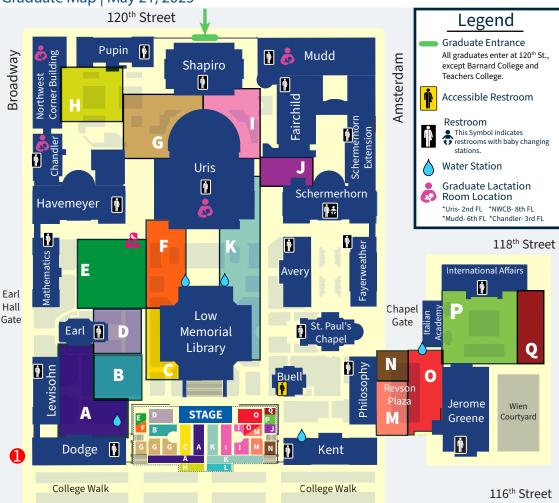

Graduate Map | May 21, 2025

On Commencement morning, look for banners with your school's name to line-up for the procession.

| School                                                                  | Location/<br>Letter |
|-------------------------------------------------------------------------|---------------------|
| Architecture, Planning & Preservation (GSAPP)                           | J                   |
| Barnard College* (BC)                                                   | C                   |
| Business School (BUS)                                                   | F                   |
| Climate School (CS)                                                     | Q                   |
| Columbia College (CC)                                                   | K                   |
| Dental Medicine (DM)                                                    | 1                   |
| Engineering & Applied Science (SEAS)                                    | A                   |
| General Studies (GS)                                                    | В                   |
| Graduate School of Arts & Sciences (GSAS)                               | G                   |
| Human Nutrition, Occupational Therapy,<br>Physical Therapy (HN, OT, PT) | I                   |

| *Meet at Barnard College for procession instruction | *Meet at Barr | ard College fo | r procession | instructions |
|-----------------------------------------------------|---------------|----------------|--------------|--------------|
|-----------------------------------------------------|---------------|----------------|--------------|--------------|

| School                                  | Location,<br>Letter |
|-----------------------------------------|---------------------|
| International and Public Affairs (SIPA) | P                   |
| Journalism (JRN)                        | E                   |
| Law School (LAW)                        | 0                   |
| Medicine (MD)                           | 1                   |
| Nursing (NUR)                           | 1                   |
| Professional Studies (SPS)              | Н                   |
| Public Health (PH)                      | D                   |
| School of the Arts (SOA)                | М                   |
| Social Work (SW)                        | N                   |
| Teachers College** (TC)                 | L                   |

<sup>\*\*</sup>Meet at Teachers College for procession instructions.