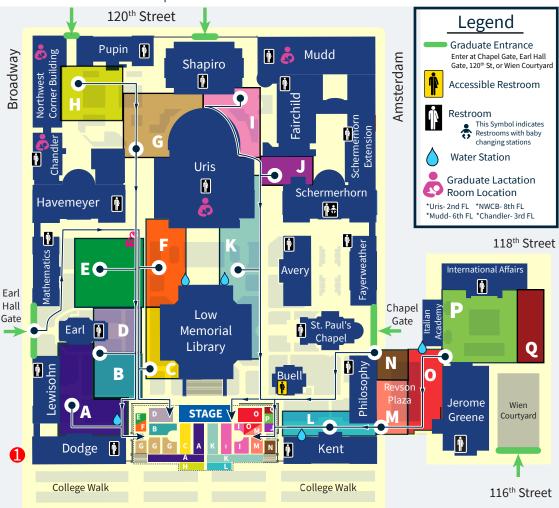

## Graduate Map | Wednesday, May 17

On Commencement morning, look for colored balloons with your school abbreviation to find your line-up location.

| School                                                                      | Suggested<br>Entrance | Location<br>Letter |
|-----------------------------------------------------------------------------|-----------------------|--------------------|
| Architecture, Planning & Preservation (GSAPP)                               | Earl                  | J                  |
| Barnard College* (BC)                                                       | Earl                  | С                  |
| Business School (BUS)                                                       | 120th St.             | F                  |
| Climate School (CS)                                                         | Wien                  | Q                  |
| Columbia College (CC)                                                       | 120th St.             | K                  |
| Dental Medicine (DM)                                                        | 120th St.             |                    |
| Engineering & Applied Science (SEAS)                                        | Earl                  | A                  |
| General Studies (GS)                                                        | 120th St.             | В                  |
| Graduate School of Arts & Sciences (GSAS)                                   | 120th St.             | G                  |
| Human Nutrition, Occupational Therapy,<br>Physical Therapy (HN, OT, PT, GC) | Wien                  | - 1                |

| School                                  | Suggested<br>Entrance | Location,<br>Letter |
|-----------------------------------------|-----------------------|---------------------|
| International and Public Affairs (SIPA) | Wien                  | P                   |
| Journalism (JRN)                        | Earl                  | E                   |
| Law School (LAW)                        | Wien                  | 0                   |
| Medicine (MD)                           | 120th St.             |                     |
| Nursing (NUR)                           | 120th St.             |                     |
| Professional Studies (SPS)              | 120th St.             | Н                   |
| Public Health (PH)                      | Earl                  | D                   |
| School of the Arts (SOA)                | Wien                  | M                   |
| Social Work (SW)                        | Wien                  | N                   |
| Teachers College (TC)                   | Wien                  | L                   |

<sup>\*</sup> Meet at Barnard College for procession instructions.