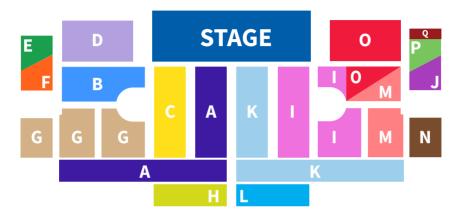

## DEGREE CANDIDATE SEATING

On Commencement morning, look for colored balloons with your school abbreviation to find your line-up location.

| School                                                                      | Suggested<br>Entrance | Location/<br>Letter |
|-----------------------------------------------------------------------------|-----------------------|---------------------|
| Architecture, Planning & Preservation (GSAPP)                               | Earl                  | J                   |
| Barnard College* (BC)                                                       | Earl                  | С                   |
| Business School (BUS)                                                       | 120th St.             | F                   |
| Climate School (CS)                                                         | Wien                  | Q                   |
| Columbia College (CC)                                                       | 120th St.             | K                   |
| Dental Medicine (DM)                                                        | 120th St.             |                     |
| Engineering & Applied Science (SEAS)                                        | Earl                  | A                   |
| General Studies (GS)                                                        | 120th St.             | В                   |
| Graduate School of Arts & Sciences (GSAS)                                   | 120th St.             | G                   |
| Human Nutrition, Occupational Therapy,<br>Physical Therapy (HN, OT, PT, GC) | Wien                  | 1                   |

| School                                  | Suggested<br>Entrance | Location/<br>Letter |
|-----------------------------------------|-----------------------|---------------------|
| International and Public Affairs (SIPA) | Wien                  | P                   |
| Journalism (JRN)                        | Earl                  | E                   |
| Law School (LAW)                        | Wien                  | 0                   |
| Medicine (MD)                           | 120th St.             |                     |
| Nursing (NUR)                           | 120th St.             | I                   |
| Professional Studies (SPS)              | 120th St.             | Н                   |
| Public Health (PH)                      | Earl                  | D                   |
| School of the Arts (SOA)                | Wien                  | M                   |
| Social Work (SW)                        | Wien                  | N                   |
| Teachers College (TC)                   | Wien                  | L                   |