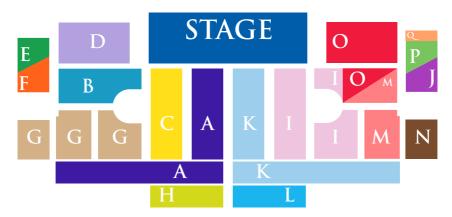

## DEGREE CANDIDATE SEATING

Look for colored balloons with school abbreviations on Commencement morning for candidate line-up.

| SCHOOL                                                                  | SUGGESTED<br>ENTRANCE | LOCATION |
|-------------------------------------------------------------------------|-----------------------|----------|
| Architecture, Planning & Preservation (GSAPP)                           | Earl                  | J        |
| Barnard College* (BC)                                                   | Earl                  | C        |
| Business School (BUS)                                                   | 120th St.             | F        |
| Climate School (CS)                                                     | Wien                  | Q        |
| Columbia College (CC)                                                   | 120th St.             | K        |
| Dental Medicine (DM)                                                    | 120th St.             |          |
| Engineering & Applied Science (SEAS)                                    | Earl                  | Α        |
| General Studies (GS)                                                    | 120th St.             | В        |
| Graduate School of Arts & Sciences (GSAS)                               | 120th St.             | G        |
| Human Nutrition, Occupational Therapy,<br>Physical Therapy (HN, OT, PT) | Wien                  | 1        |

| SCHOOL                                  | Suggested<br>Entrance | LOCATION |
|-----------------------------------------|-----------------------|----------|
| International and Public Affairs (SIPA) | Wien                  | P        |
| Journalism (JRN)                        | Earl                  | E        |
| Law School (LAW)                        | Wien                  | 0        |
| Medicine (MD)                           | 120th St.             |          |
| Nursing (NUR)                           | 120th St.             |          |
| Professional Studies (SPS)              | 120th St.             | Н        |
| Public Health (PH)                      | Earl                  | D        |
| School of the Arts (SOA)                | Wien                  | M        |
| Social Work (SW)                        | Wien                  | N        |
| Teachers College (TC)                   | Wien                  | L        |